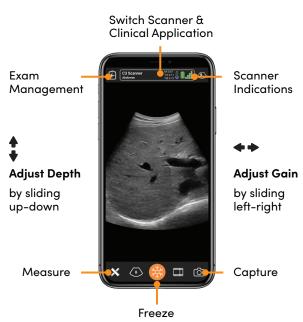

# **Scanning Basics**

## **Video Tutorials**

Learn basic scanning functions with our short video tutorials: clarius.com/tutorials