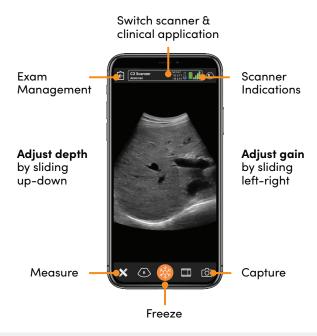

## Quick Start Guide

- 1 Charge the scanner battery.
- 2 Download the Clarius App.

Sign in, or create an account if you don't have one.





3 Claim your scanner.

Insert the battery. Follow the Clarius App's instructions to claim it

4 Connect your scanner and smart device.

Select your scanner to connect it.



## **Scanning Basics**



## Clarius Ultrasound Scanner User Manual

Contact us to get a printed copy of the manual within 7 days at no additional cost: clarius.com/support/contact

## **Video Tutorials**

Learn basic scanning functions with our short video tutorials: clarius.com/tutorials



Clarius Mobile Health 205–2980 Virtual Way Vancouver, BC, V5M4X3 Canada hello@clarius.com

Phone: +1 (778) 800-9975 www.clarius.com



5-03-00063, Rev 4, Printed in Canada